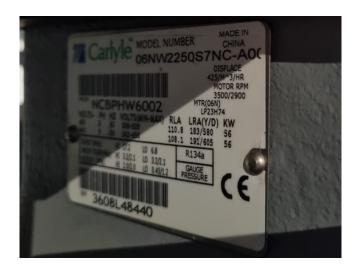

### **Specifications**

| Brand                | Carrier                 |
|----------------------|-------------------------|
| Туре                 | 30 HXC 130              |
| Product type         | Water Cooled Chiller    |
| Capacity kW          | 450,0                   |
| Capacity Tons        | 128,0                   |
| Refrigerant          | Freon                   |
| Refrigerant Type     | R134A                   |
| Weight in kg.        | 2.474                   |
| Sizes                | 3600x1000x2000 mm       |
|                      | (LxWxH)                 |
| Compressor(s) type & | 1 Carrier               |
| model                | 06NW2250S7NC & 1        |
|                      | Carrier 06NW2209S7NC    |
| Display              | Carrier Pro-Dialog Plus |
| Remarks              | Y.o.b. 2008             |

#### **Used Carrier 30 HXC 130**

Used Carrier 30 HXC 130 water cooled chiller on R134A. Complete with 1 Carrier 06NW2250S7NC & 1 Carrier 06NW2209S7NC screw compressor, shell and tube as evaporator with a water volume of 65 liter. Carrier 09RX2100FA-216-PEE-- shell and tube as condenser with a water volume of 78 liter and a Carrier Pro-Dialog Plus. \*All components of this used chiller will be tested on adequate performance, leak free condition (condensing blocks), compressors, fans, control panel, and so forth). Choosing HOSBV means buying with warranty. We perform an industrial cleaning. \*If requested we are happy to arrange your shipment.