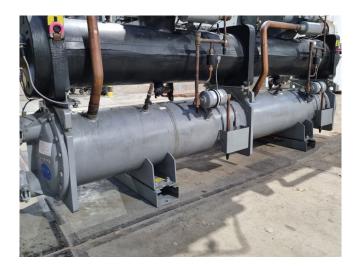

#### **Used Carrier 30 HXC 130**

Used Carrier 30 HXC 130 water cooled chiller on R134A. Complete with 1 Carrier 06NW2250S7NC & 1 Carrier 06NW2209S7NC screw compressor, shell and tube as evaporator with a water volume of 65 liter. Carrier 09RX2100FA-216-PEE-- shell and tube as condenser with a water volume of 78 liter and a Carrier Pro-Dialog Plus. \*All components of this used chiller will be tested on adequate performance, leak free condition (condensing blocks), compressors, fans, control panel, and so forth). Choosing HOSBV means buying with warranty. We perform an industrial cleaning. \*If requested we are happy to arrange your shipment.