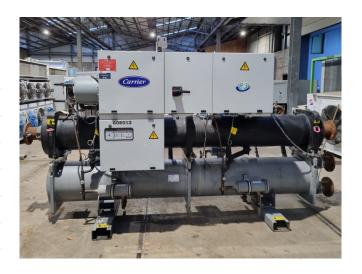

#### **Used Carrier 30 HXC 130**

Used Carrier 30 HXC 130 water cooled chiller on R134A. Complete with 1 Carrier 06NW2250S7NC & 1 Carrier 06NW2209S7NC screw compressor, shell and tube as evaporator with a water volume of 65 liter. Carrier 09RX2100FA-216-PEE-- shell and tube as condenser with a water volume of 78 liter and a Carrier Pro-Dialog Plus. \*All components of this used chiller will be tested on adequate performance, leak free condition (condensing blocks), compressors, fans, control panel, and so forth). Choosing HOSBV means buying with warranty. We perform an industrial cleaning. \*If requested we are happy to arrange your shipment.