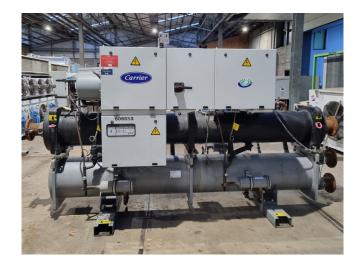

#### **Used Carrier 30 HXC 130**

Used Carrier 30 HXC 130 water cooled chiller on R134A. Complete with 1 Carrier 06NW2250S7NC & 1 Carrier 06NW2209S7NC screw compressor, shell and tube as evaporator with a water volume of 65 liter. Carrier 09RX2100FA-216-PEE-- shell and tube as condenser with a water volume of 78 liter and a Carrier Pro-Dialog Plus. \*All components of this used chiller will be tested on adequate performance, leak free condition (condensing blocks), compressors, fans, control panel, and so forth). Choosing HOSBV means buying with warranty. We perform an industrial cleaning. \*If requested we are happy to arrange your shipment.