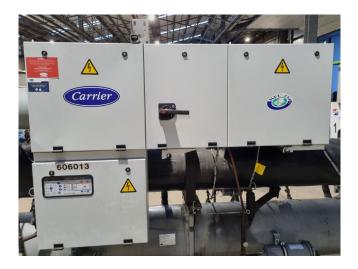

#### **Used Carrier 30 HXC 130**

Used Carrier 30 HXC 130 water cooled chiller on R134A. Complete with 1 Carrier 06NW2250S7NC & 1 Carrier 06NW2209S7NC screw compressor, shell and tube as evaporator with a water volume of 65 liter. Carrier 09RX2100FA-216-PEE-- shell and tube as condenser with a water volume of 78 liter and a Carrier Pro-Dialog Plus. \*All components of this used chiller will be tested on adequate performance, leak free condition (condensing blocks), compressors, fans, control panel, and so forth). Choosing HOSBV means buying with warranty. We perform an industrial cleaning. \*If requested we are happy to arrange your shipment.