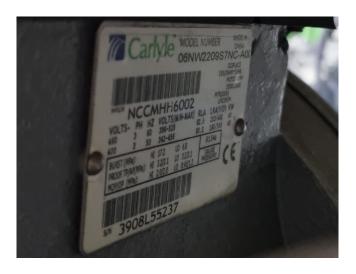

### **Specifications**

| Brand                | Carrier                 |
|----------------------|-------------------------|
| Туре                 | 30 HXC 130              |
| Product type         | Water Cooled Chiller    |
| Capacity kW          | 450,0                   |
| Capacity Tons        | 128,0                   |
| Refrigerant          | Freon                   |
| Refrigerant Type     | R134A                   |
| Weight in kg.        | 2.474                   |
| Sizes                | 3600x1000x2000 mm       |
|                      | (LxWxH)                 |
| Compressor(s) type & | 1 Carrier               |
| model                | 06NW2250S7NC & 1        |
|                      | Carrier 06NW2209S7NC    |
| Display              | Carrier Pro-Dialog Plus |
| Remarks              | Y.o.b. 2008             |

#### **Used Carrier 30 HXC 130**

Used Carrier 30 HXC 130 water cooled chiller on R134A. Complete with 1 Carrier 06NW2250S7NC & 1 Carrier 06NW2209S7NC screw compressor, shell and tube as evaporator with a water volume of 65 liter. Carrier 09RX2100FA-216-PEE-- shell and tube as condenser with a water volume of 78 liter and a Carrier Pro-Dialog Plus. \*All components of this used chiller will be tested on adequate performance, leak free condition (condensing blocks), compressors, fans, control panel, and so forth). Choosing HOSBV means buying with warranty. We perform an industrial cleaning. \*If requested we are happy to arrange your shipment.