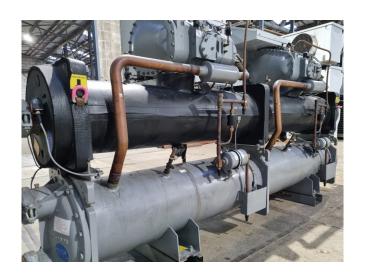

#### **Used Carrier 30 HXC 130**

Used Carrier 30 HXC 130 water cooled chiller on R134A. Complete with 1 Carrier 06NW2250S7NC & 1 Carrier 06NW2209S7NC screw compressor, shell and tube as evaporator with a water volume of 65 liter. Carrier 09RX2100FA-216-PEE-- shell and tube as condenser with a water volume of 78 liter and a Carrier Pro-Dialog Plus. \*All components of this used chiller will be tested on adequate performance, leak free condition (condensing blocks), compressors, fans, control panel, and so forth). Choosing HOSBV means buying with warranty. We perform an industrial cleaning. \*If requested we are happy to arrange your shipment.