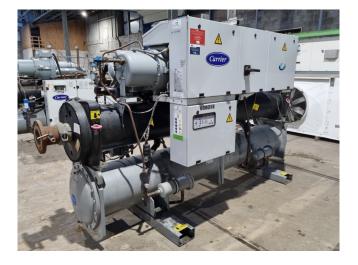

### **Specifications**

| Brand                | Carrier                 |
|----------------------|-------------------------|
| Туре                 | 30 HXC 130              |
| Product type         | Water Cooled Chiller    |
| Capacity kW          | 450,0                   |
| Capacity Tons        | 128,0                   |
| Refrigerant          | Freon                   |
| Refrigerant Type     | R134A                   |
| Weight in kg.        | 2.474                   |
| Sizes                | 3600x1000x2000 mm       |
|                      | (LxWxH)                 |
| Compressor(s) type & | 1 Carrier               |
| model                | 06NW2250S7NC & 1        |
|                      | Carrier 06NW2209S7NC    |
| Display              | Carrier Pro-Dialog Plus |
| Remarks              | Y.o.b. 2008             |

#### **Used Carrier 30 HXC 130**

Used Carrier 30 HXC 130 water cooled chiller on R134A. Complete with 1 Carrier 06NW2250S7NC & 1 Carrier 06NW2209S7NC screw compressor, shell and tube as evaporator with a water volume of 65 liter. Carrier 09RX2100FA-216-PEE-- shell and tube as condenser with a water volume of 78 liter and a Carrier Pro-Dialog Plus. \*All components of this used chiller will be tested on adequate performance, leak free condition (condensing blocks), compressors, fans, control panel, and so forth). Choosing HOSBV means buying with warranty. We perform an industrial cleaning. \*If requested we are happy to arrange your shipment.