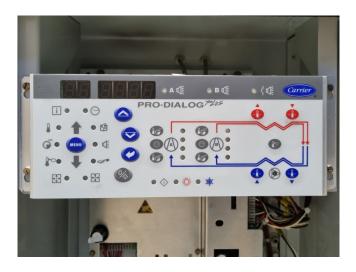

### **Specifications**

| Brand                | Carrier                 |
|----------------------|-------------------------|
| Туре                 | 30 HXC 130              |
| Product type         | Water Cooled Chiller    |
| Capacity kW          | 450,0                   |
| Capacity Tons        | 128,0                   |
| Refrigerant          | Freon                   |
| Refrigerant Type     | R134A                   |
| Weight in kg.        | 2.474                   |
| Sizes                | 3600x1000x2000 mm       |
|                      | (LxWxH)                 |
| Compressor(s) type & | 1 Carrier               |
| model                | 06NW2250S7NC & 1        |
|                      | Carrier 06NW2209S7NC    |
| Display              | Carrier Pro-Dialog Plus |
| Remarks              | Y.o.b. 2008             |

#### **Used Carrier 30 HXC 130**

Used Carrier 30 HXC 130 water cooled chiller on R134A. Complete with 1 Carrier 06NW2250S7NC & 1 Carrier 06NW2209S7NC screw compressor, shell and tube as evaporator with a water volume of 65 liter. Carrier 09RX2100FA-216-PEE-- shell and tube as condenser with a water volume of 78 liter and a Carrier Pro-Dialog Plus. \*All components of this used chiller will be tested on adequate performance, leak free condition (condensing blocks), compressors, fans, control panel, and so forth). Choosing HOSBV means buying with warranty. We perform an industrial cleaning. \*If requested we are happy to arrange your shipment.