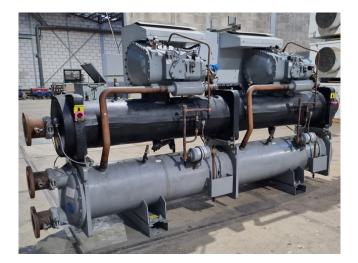

#### **Used Carrier 30 HXC 130**

Used Carrier 30 HXC 130 water cooled chiller on R134A. Complete with 1 Carrier 06NW2250S7NC & 1 Carrier 06NW2209S7NC screw compressor, shell and tube as evaporator with a water volume of 65 liter. Carrier 09RX2100FA-216-PEE-- shell and tube as condenser with a water volume of 78 liter and a Carrier Pro-Dialog Plus. \*All components of this used chiller will be tested on adequate performance, leak free condition (condensing blocks), compressors, fans, control panel, and so forth). Choosing HOSBV means buying with warranty. We perform an industrial cleaning. \*If requested we are happy to arrange your shipment.