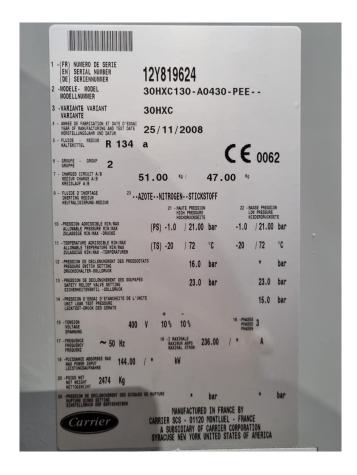

### **Specifications**

| Brand                | Carrier                 |
|----------------------|-------------------------|
| Туре                 | 30 HXC 130              |
| Product type         | Water Cooled Chiller    |
| Capacity kW          | 450,0                   |
| Capacity Tons        | 128,0                   |
| Refrigerant          | Freon                   |
| Refrigerant Type     | R134A                   |
| Weight in kg.        | 2.474                   |
| Sizes                | 3600x1000x2000 mm       |
|                      | (LxWxH)                 |
| Compressor(s) type & | 1 Carrier               |
| model                | 06NW2250S7NC & 1        |
|                      | Carrier 06NW2209S7NC    |
| Display              | Carrier Pro-Dialog Plus |
| Remarks              | Y.o.b. 2008             |

#### **Used Carrier 30 HXC 130**

Used Carrier 30 HXC 130 water cooled chiller on R134A. Complete with 1 Carrier 06NW2250S7NC & 1 Carrier 06NW2209S7NC screw compressor, shell and tube as evaporator with a water volume of 65 liter. Carrier 09RX2100FA-216-PEE-- shell and tube as condenser with a water volume of 78 liter and a Carrier Pro-Dialog Plus. \*All components of this used chiller will be tested on adequate performance, leak free condition (condensing blocks), compressors, fans, control panel, and so forth). Choosing HOSBV means buying with warranty. We perform an industrial cleaning. \*If requested we are happy to arrange your shipment.