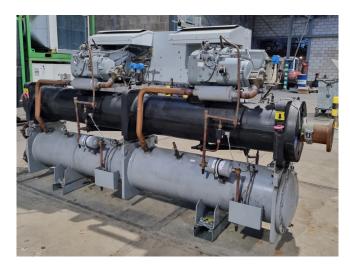

#### **Used Carrier 30 HXC 130**

Used Carrier 30 HXC 130 water cooled chiller on R134A. Complete with 1 Carrier 06NW2250S7NC & 1 Carrier 06NW2209S7NC screw compressor, shell and tube as evaporator with a water volume of 65 liter. Carrier 09RX2100FA-216-PEE-- shell and tube as condenser with a water volume of 78 liter and a Carrier Pro-Dialog Plus. \*All components of this used chiller will be tested on adequate performance, leak free condition (condensing blocks), compressors, fans, control panel, and so forth). Choosing HOSBV means buying with warranty. We perform an industrial cleaning. \*If requested we are happy to arrange your shipment.