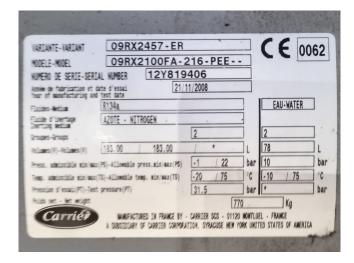

### **Specifications**

| Brand                | Carrier                 |
|----------------------|-------------------------|
| Туре                 | 30 HXC 130              |
| Product type         | Water Cooled Chiller    |
| Capacity kW          | 450,0                   |
| Capacity Tons        | 128,0                   |
| Refrigerant          | Freon                   |
| Refrigerant Type     | R134A                   |
| Weight in kg.        | 2.474                   |
| Sizes                | 3600x1000x2000 mm       |
|                      | (LxWxH)                 |
| Compressor(s) type & | 1 Carrier               |
| model                | 06NW2250S7NC & 1        |
|                      | Carrier 06NW2209S7NC    |
| Display              | Carrier Pro-Dialog Plus |
| Remarks              | Y.o.b. 2008             |

#### **Used Carrier 30 HXC 130**

Used Carrier 30 HXC 130 water cooled chiller on R134A. Complete with 1 Carrier 06NW2250S7NC & 1 Carrier 06NW2209S7NC screw compressor, shell and tube as evaporator with a water volume of 65 liter. Carrier 09RX2100FA-216-PEE-- shell and tube as condenser with a water volume of 78 liter and a Carrier Pro-Dialog Plus. \*All components of this used chiller will be tested on adequate performance, leak free condition (condensing blocks), compressors, fans, control panel, and so forth). Choosing HOSBV means buying with warranty. We perform an industrial cleaning. \*If requested we are happy to arrange your shipment.