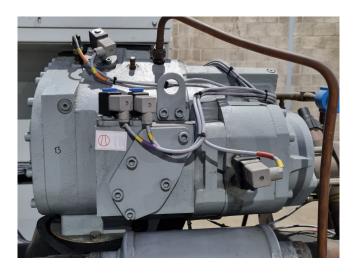

#### **Used Carrier 30 HXC 130**

Used Carrier 30 HXC 130 water cooled chiller on R134A. Complete with 1 Carrier 06NW2250S7NC & 1 Carrier 06NW2209S7NC screw compressor, shell and tube as evaporator with a water volume of 65 liter. Carrier 09RX2100FA-216-PEE-- shell and tube as condenser with a water volume of 78 liter and a Carrier Pro-Dialog Plus. \*All components of this used chiller will be tested on adequate performance, leak free condition (condensing blocks), compressors, fans, control panel, and so forth). Choosing HOSBV means buying with warranty. We perform an industrial cleaning. \*If requested we are happy to arrange your shipment.