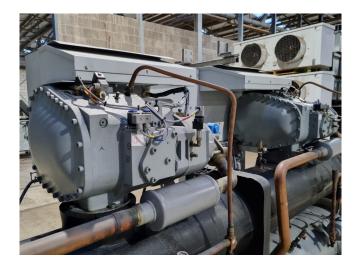

#### **Used Carrier 30 HXC 130**

Used Carrier 30 HXC 130 water cooled chiller on R134A. Complete with 1 Carrier 06NW2250S7NC & 1 Carrier 06NW2209S7NC screw compressor, shell and tube as evaporator with a water volume of 65 liter. Carrier 09RX2100FA-216-PEE-- shell and tube as condenser with a water volume of 78 liter and a Carrier Pro-Dialog Plus. \*All components of this used chiller will be tested on adequate performance, leak free condition (condensing blocks), compressors, fans, control panel, and so forth). Choosing HOSBV means buying with warranty. We perform an industrial cleaning. \*If requested we are happy to arrange your shipment.